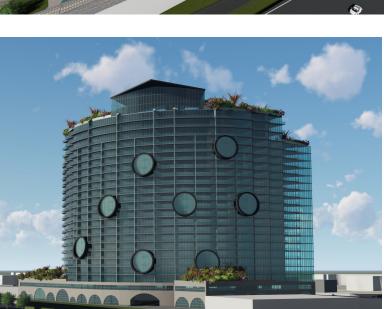

## Yosemite Garden Tower

Centennial, Colorado

Owner: South Yosemite Court LLC

Use: Retail, Support commercial, General office,

Residentail, Hospitality

Height: 2 subterranean levels; 16 floors above grade

205' total bulk

Total Area: 580,000 sq. ft.

Curvilineal, contemporary stepped edifice was conceived by synthesizing mountain panoramic views, urban steam of adjacent interstate highway and meandering street network. Outside forces and municipal desire for the urban beacon inspired the building.

- Horseshoe open toward mountain panorama is the planning response to the outside forces and the parcel geometry
  - · Stepped profile
- Structural streamlining: culvert orchards and pet retreats
- Hanging Gardens of modernity: Abundant flora on the stepped roofs optimizes thermal performance of the interior spaces