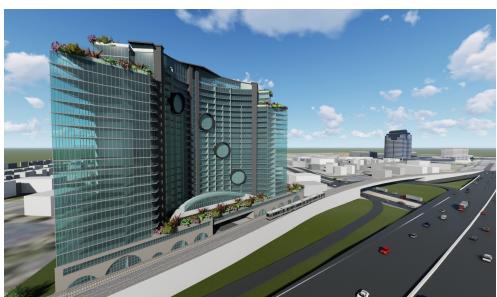

## Yosemite Garden Tower

Centennial, Colorado

Owner: South Yosemite Court LLC

Use: Retail, Support commercial, General office,

Residentail, Hospitality

Height: 2 subterranean levels; 16 floors above grade

205' total bulk

Total Area: 580,000 sq. ft.

Curvilineal, contemporary stepped edifice was conceived by synthesizing mountain panoramic views, urban steam of adjacent interstate highway and meandering street network. Outside forces and municipal desire for the urban beacon inspired the building.

- Horseshoe open toward mountain panorama is the planning response to the outside forces and the parcel geometry
  - · Stepped profile
- Structural streamlining: culvert orchards and pet retreats
- Hanging Gardens of modernity: Abundant flora on the stepped roofs optimizes thermal performance of the interior spaces