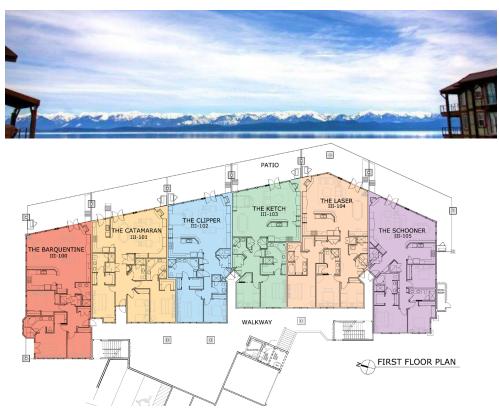

Luxury condominiums located lakeside with recreational amenities, including a private marina, south of Kalispell, Montana.

Located on the northwest shore of Flathead Lake. the largest freshwater lake west of the Mississippi, this upscale 76-unit community was designed to maximize breathtaking lake views and create cohesive outdoor spaces, defined by building edges. The 1300 to 2200 square foot units are oriented in a way that allows unobstructed lake views from every living room. Indigenous natural materials were used in both the building design and the landscaping. The meandering walkways connect to a private marina, fishing dock, outdoor cooking area, observation deck and a pool and sunken hot tub.