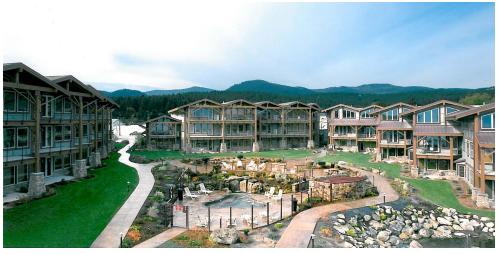

## Waterside at Flathead Lake Resort

Lakeside, Montana

Owner: Waterside Development, LLC Area: 120,000 sf, clubhouse, private marina, fishing dock, pool, hot tub and picnic area Estimated Cost: \$34 million Completion Date: 2008

Luxury condominiums located lakeside with recreational amenities, including a private marina, south of Kalispell, Montana.

Located on the northwest shore of Flathead Lake. the largest freshwater lake west of the Mississippi, this upscale 76-unit community was designed to maximize breathtaking lake views and create cohesive outdoor spaces, defined by building edges. The 1300 to 2200 square foot units are oriented in a way that allows unobstructed lake views from every living room. Indigenous natural materials were used in both the building design and the landscaping. The meandering walkways connect to a private marina, fishing dock, outdoor cooking area, observation deck and a pool and sunken hot tub.