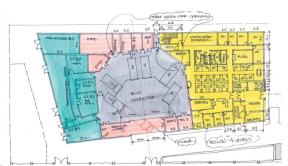

## Industrial Complex

Mussafah, AD, UAE

Owner: Mubadala Development Company PJSC Use: General office; quasi-government office; technology with R&D; storage, staging; vehicle maintnance Area: 680,700 sf Services Provided: Master Planning, Architecture, ID

View of the Office block and entry plaza

This high-security complex combined office, technology facilities, airconditioned and shaded storage, and vehivcle maintnance. Successful desing required pragmatic master planning approach, clear understanding of climatic challanges, and instant-relocation prevision in electronic data storage