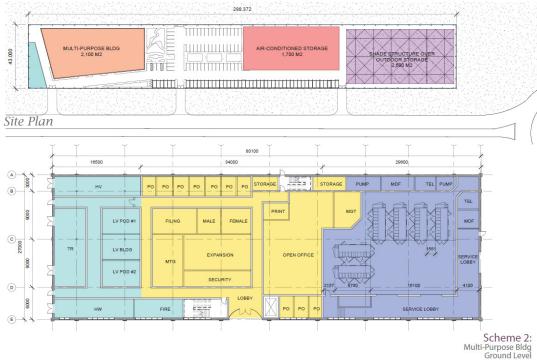

## Industrial Complex

Mussafah, AD, UAE

Owner: Mubadala Development Company PJSC Use: General office; quasi-government office; technology with R&D; storage, staging; vehicle maintnance Area: 680,700 sf Services Provided: Master Planning, Architecture, ID

View of the Office block and entry plaza

This high-security complex combined office, technology facilities, airconditioned and shaded storage, and vehivcle maintnance. Successful desing required pragmatic master planning approach, clear understanding of climatic challanges, and instant-relocation prevision in electronic data storage