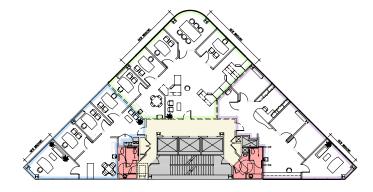

1800 Glenarm Place is located on a triangular lot in downtown Denver. The design is a transformation of an existing office building, with a new façade, first floor retail space, and incorporation of public sculpture. The façade is enriched with expansive panes of colored glass whose rhythms were first inspired by Piet Mondrian's compostions. A wind trubine is mounted on the prow, providing renewable power to the building's core systems.