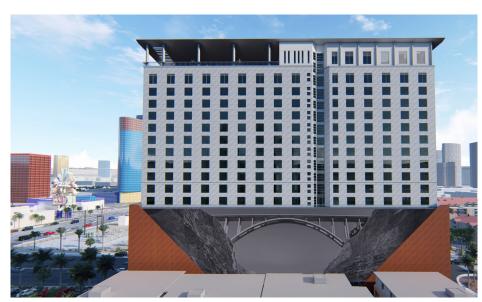

## Delta Las Vegas - Integrated Art

Las Vegas, Nevada

Owner: Marriott Use: Hotel, Retail Area: - xxx sf

Services Provided: Architecture, Interior Design

Completion Date: In Progress

Proposal for a blind wall and Parking garage

Mural Proposal inspired by Ansel Adams. Artist: Blake Lasley, Digital collage, 2019

The proposed mural project is part of the design of the new Delta Hotel by OS Architecture.

For the design of the hotel in downtown Las Vegas, OSA proposed a mural over the entry inspired by a photo of the Hoover Dam by Ansel Adams.