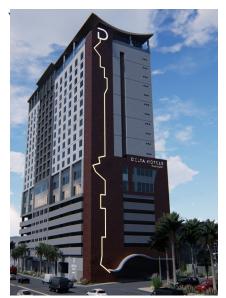

## Delta Las Vegas - Integrated Art

Las Vegas, Nevada

Owner: Marriott Use: Hotel, Retail Area: - xxx sf

Services Provided: Architecture, Interior Design

Completion Date: In Progress

Proposal for a blind wall and Parking garage

OSA also proposed a modernist vertical abstract mural on a blind facade.