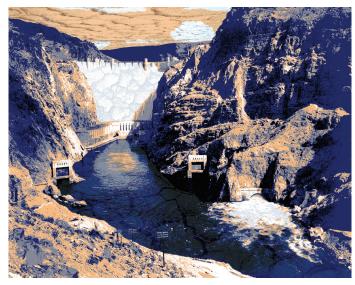

Mural Proposal inspired by Ansel Adams. Artist: Blake Lasley, Digital collage, 2019

The proposed mural project is part of the design of the new Delta Hotel by OS Architecture.

For the design of the hotel in downtown Las Vegas, OSA proposed a mural over the entry inspired by a photo of the Hoover Dam by Ansel Adams.