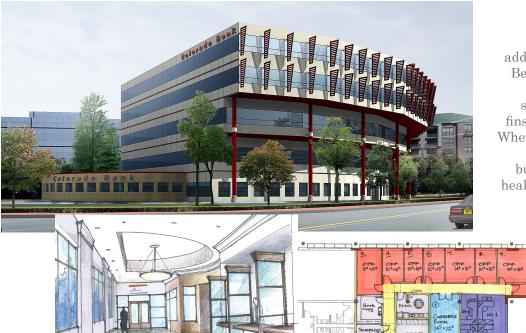

## Centrum Office Building, Retail, Banking Center Tower III

Greenwood Village, Colorado Owner: Fleisher Smyth Brokaw

Retail Banking Location Layout and Lobby Study

Use: Medical Office, Bank, Structured Parking Total Area: 250,000 sq. ft., 850 Parking Spaces

Sustainable elements such as reduced parking footprint, increased open space and extensive daylighting restore health to the medical facility.

Design of this expansion is responsive to the existing conditions. The west tower, central tower and existing garage set up a circular design motif. The design of the parking addition and new tower play on the existing design language, but create a park-like plaza with reflecting pool and lush garden where there was parking lot Visibility and ease of access of the financial institution were imporanat design drivers.

Sustainability played a large role in the design of the addition to the healthcare center. Besides the park, the new tower is screened from the Western sun by a series of colored glass fins that radiate from the façade. When coupled with a large central skylight, the medical office building will be a celebration of health and well-being in the work environment.