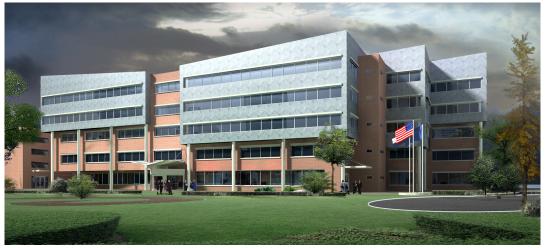

## Centrum Office Building, Retail, Banking Center Tower III

Greenwood Village, Colorado Owner: Fleisher Smyth Brokaw

Retail Banking Location Layout and Lobby Study

Use: Medical Office, Bank, Structured Parking Total Area: 250,000 sq. ft., 850 Parking Spaces

Sustainable elements such as reduced parking footprint, increased open space and extensive daylighting restore health to the medical facility.

Design of this expansion is responsive to the existing conditions. The west tower, central tower and existing garage set up a circular design motif. The design of the parking addition and new tower play on the existing design language, but create a park-like plaza with reflecting pool and lush garden where there was parking lot Visibility and ease of access of the financial institution were imporanat design drivers.

Sustainability played a large role in the design of the addition to the healthcare center. Besides the park, the new tower is screened from the Western sun by a series of colored glass fins that radiate from the façade. When coupled with a large central skylight, the medical office building will be a celebration of health and well-being in the work environment.