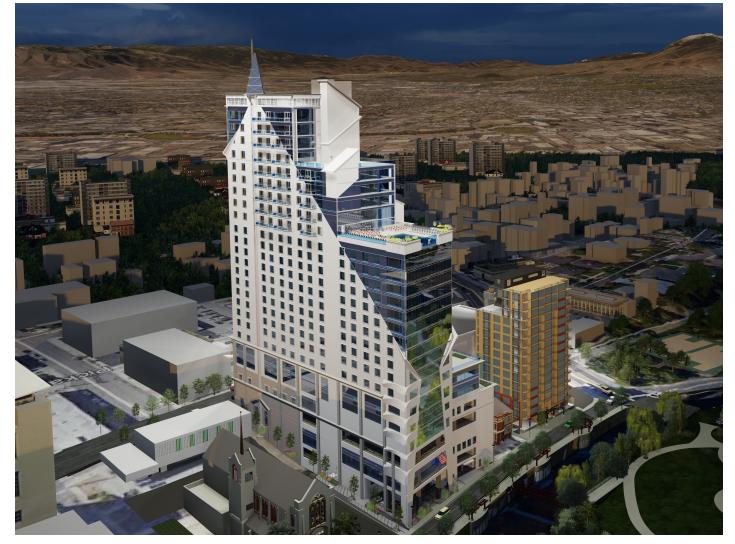

## Wingfield Tower Mixed-Use Development

Reno, NV

**Owner:** CAI Investments Use: Hotel, Multi-familiy Residential, General Office, Retail Area: 650,000 sf Services Provided: Planning, Architecture, Interior Design

Court St. - Third Level

كمثقب 221

Wingfield Tower Mixed-Use Development is located on the Truckee River in downtown Reno just across from Wingfield Park. It is rare to find such an incredible site for an urban project of this scale. As such, the design is composed to follow the sloping landscape to the river, respond to the vibrant pedestrian experience, and maximize the maginficent mountain and downtown views surrounding the project.