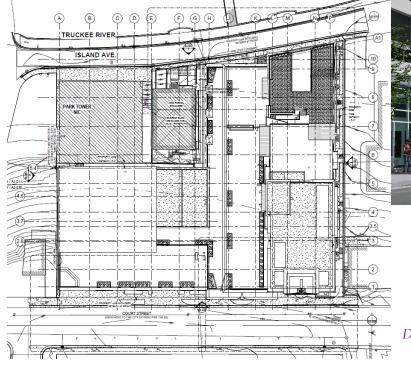

## Wingfield Tower Mixed-Use Development

Reno, NV

Owner: CAI Investments

Use: Hotel, Multi-familiy Residential, General Office, Retail

Area: 650,000 sf

Services Provided: Architecture, Interior Design,

Visualizations