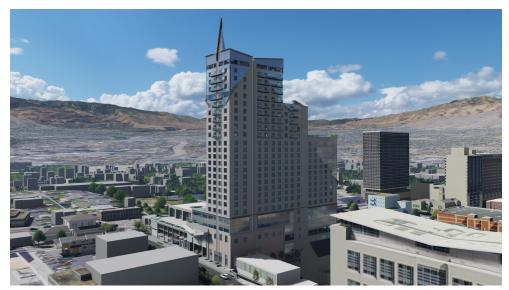

## Wingfield Tower Mixed-Use Development

Reno, NV

Owner: CAI Investments

Use: Hotel, Multi-familiy Residential, General Office, Retail

Area: 650,000 sf

Services Provided: Architecture, Interior Design,

Visualizations

"Wildflower Spring" early concept sketch.

Wingfield Tower is exceptionally sited across from the Truckee River and Wingfield Park in downtown Reno, Nevada.

Wingfield Tower Mixed-Use Development is located on the Truckee River in downtown Reno just across from Wingfield Park. It is rare to find such an incredible site for an urban project of this scale. As such, the design is composed to follow the sloping landscape to the river, respond to the vibrant pedestrian experience, and maximize the maginficent mountain and downtown views surrounding the project.