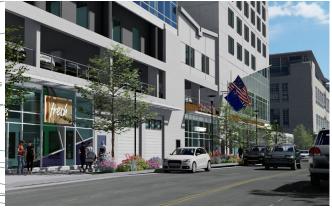

"Wildflower Spring" early concept sketch.

Wingfield Tower is exceptionally sited across from the Truckee River and Wingfield Park in downtown Reno, Nevada.

Wingfield Tower Mixed-Use Development is located on the Truckee River in downtown Reno just across from Wingfield Park. It is rare to find such an incredible site for an urban project of this scale. As such, the design is composed to follow the sloping landscape to the river, respond to the vibrant pedestrian experience, and maximize the maginficent mountain and downtown views surrounding the project.