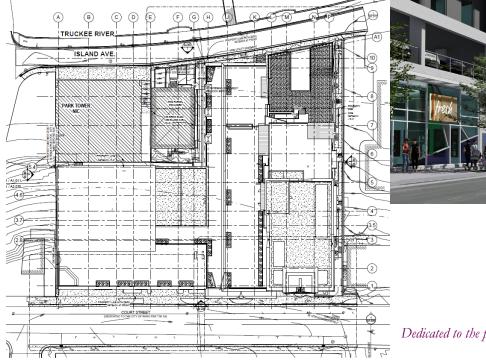

"Wildflower Spring" early concept sketch.

Wingfield Tower is exceptionally sited across from the Truckee River and Wingfield Park in downtown Reno, Nevada.

Wingfield Tower Mixed-Use Development is located on the Truckee River in downtown Reno just across from Wingfield Park. It is rare to find such an incredible site for an urban project of this scale. As such, the design is composed to follow the sloping landscape to the river, respond to the vibrant pedestrian experience, and maximize the maginficent mountain and downtown views surrounding the project.