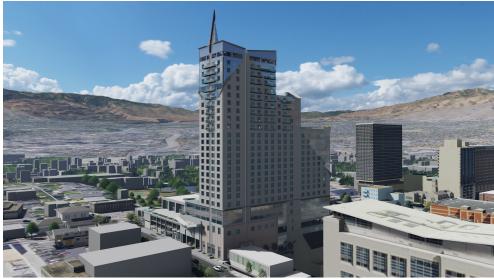

## Wingfield Tower Mixed-Use Development

Reno, NV

Owner: CAI Investments Use: Hotel, Multi-familiy Residential, General Office, Retail Area: 650,000 sf Services Provided: Architecture, Interior Design, Visualizations Completion Date: Est. 2023

"Wildflower Spring" early concept sketch.

Wingfield Tower is exceptionally sited across from the Truckee River and Wingfield Park in downtown Reno, Nevada.

Wingfield Tower Mixed-Use Development is located on the Truckee River in downtown Reno just across from Wingfield Park. It is rare to find such an incredible site for an urban project of this scale. As such, the design is composed to follow the sloping landscape to the river, respond to the vibrant pedestrian experience, and maximize the maginficent mountain and downtown views surrounding the project.