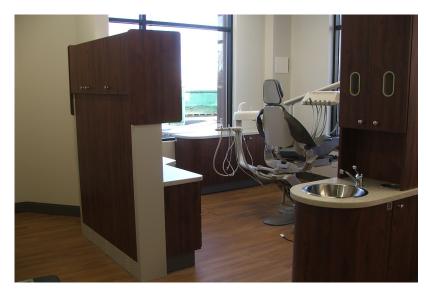

Selection of interior materials was driven by aesthetics, durability, maintenance concerns. Pastel colors scheme with tasteful modern art selection complements the overall design.