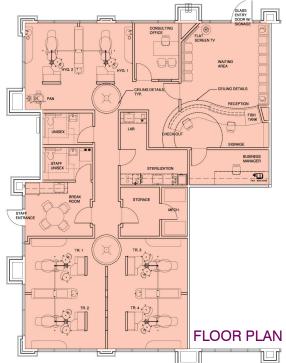

Design was focused on patient's experience and desire to create non-threatening, comfortable, pleasant feeling and atmosphere of resort, not medical setting. Panoramic mountain views and patient/ staff circulation patterns were main design drivers.