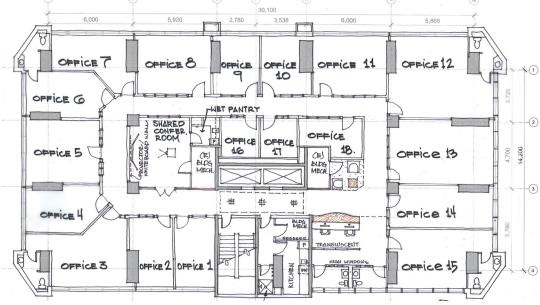

OS has been retained for extended period of time to provide tenant services, designed for general renovation; facelift.