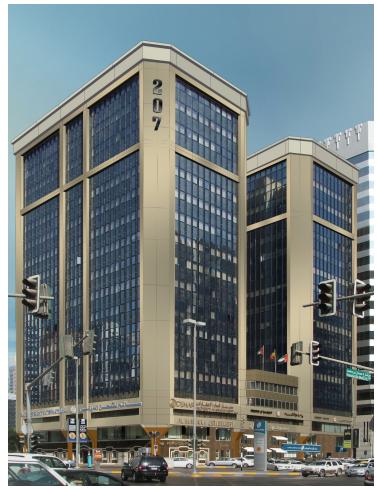

Lighthouse Twin Towers is a prestigious address in old down town Abu Dhabi.

High-rise complex houses retail podium, general office spaces, light industrial levels. The complex is home to Al Manara Jewelry retail and manufacturing; International Office Incubator; Aremtraco Headquarters; state government offices; travel agency and many more.

## **LIGHTHOUSE TWIN TOWERS** Down town Abu Dhabi, UAE

Aramtraco General Industries Ltd. Owner: General office, government office, retail, Use: light manufacturing.

Total Area: Services:

218,000 sq. ft. Architecture, Interior design, Tenant services