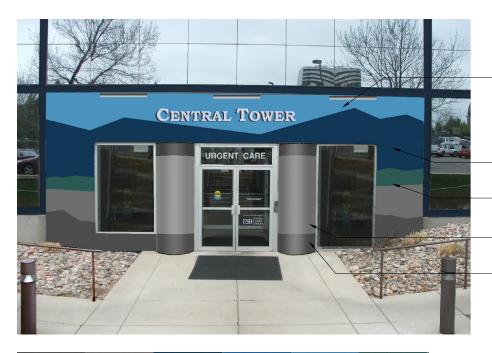

A long-standing client commissioned OS to provide open-end services for property improvement plan for this 3-building medical campus. Property is strategically located in the heart of Denver Tech Center and enjoys high visibility from Belleveiew.

Our inspiration and objectives were to renew the grounds and the buildings by

introduction of façadeintegrated art

change exterior color scheme to 'soothing', earthy tones

upgrade landscaping . at 'pocket parks' with new organic approach

improve energy performance of the facility

EAST BELLEVIEW AVENUE