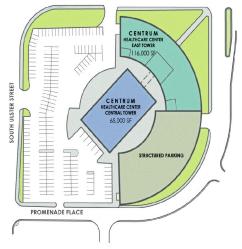

## **Centrum Medical Office Complex** Comprehensive Retrofit Program

Owner: Fleischer Smyth Brokaw Use: Medical office, pharmacy, continence retail, structured parking Area: 176,000 sq. ft. on 2.5 ac site Services Provided: Architecture, Interior Design

A long-standing client commissioned OS to provide open-end services for property improvement plan for this 3-building medical campus. Property is strategically located in the heart of Denver Tech Center and enjoys high visibility from Belleveiew.