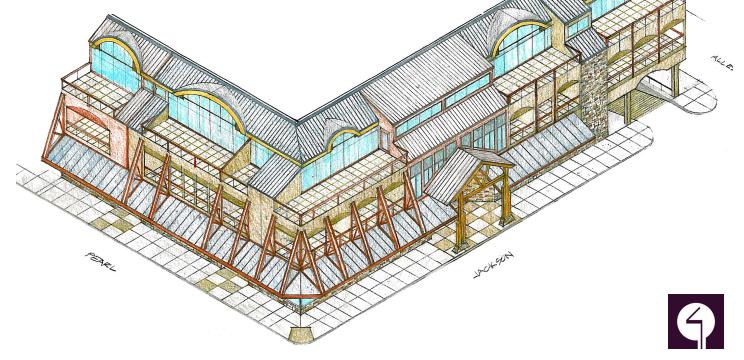

## Jackson & Pearl Mixed Use Center

Jackson, Wyoming

Use: Retail, general office, multi-family residential & structured parking

This three-story mixed use building is located on a key corner in the heart of downtown Jackson Wyoming. Retail uses are at the street level, office space is on the second floor, and the top floor features six luxury condominium units. Rough wooden columns and river rock address the Western vernacular, while a wooden boardwalk encourages pedestrian activity. Structured parking is provided below grade.

The contrast of modern design with local materails and building tradition update the vernacular language of the American West to a vialbe solution for the future.