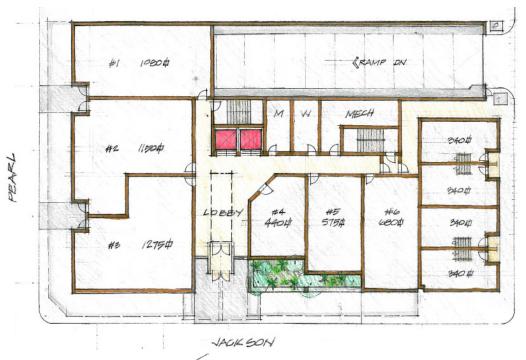

## Jackson & Pearl Mixed Use Center

Jackson, Wyoming

Use: Retail, general office, multi-family residential & structured parking

This three-story mixed use building is located on a key corner in the heart of downtown Jackson Wyoming. Retail uses are at the street level, office space is on the second floor, and the top floor features six luxury condominium units. Rough wooden columns and river rock address the Western vernacular, while a wooden boardwalk encourages pedestrian activity. Structured parking is provided below grade.