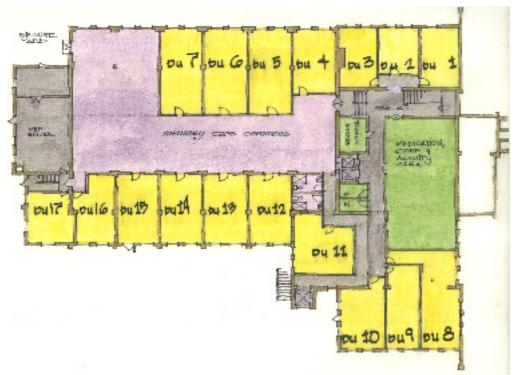

A multi-use redevlopement plan, with assisted living, long term care and Memory care facilties were designed to compliment the existing and beautiful El Jabel Shriner building at it's center.

\* This project is currently being reviewed.