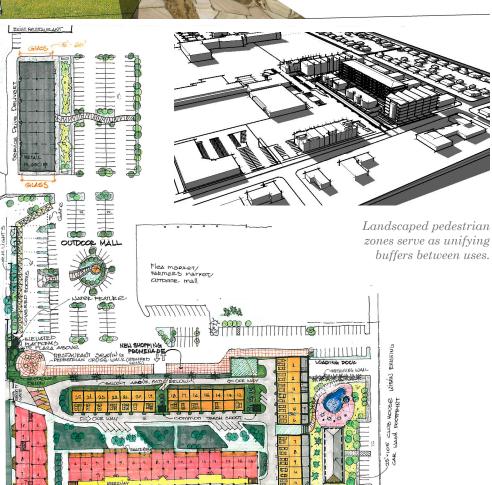

Cost: \$43 million Completion date: TBD

This project is a proposal to convert a dysfunctional retail site to a vibrant mixed use residential, retail and entertainment development.

The design integrates the retail and residential areas with a porposed farmer's market or outdoor mall through a series of highly landscaped pedestrian corridors. The landscaped areas serve as a buffers between uses that transform the project from a series of individual structures to an holistic pedestrian experience.